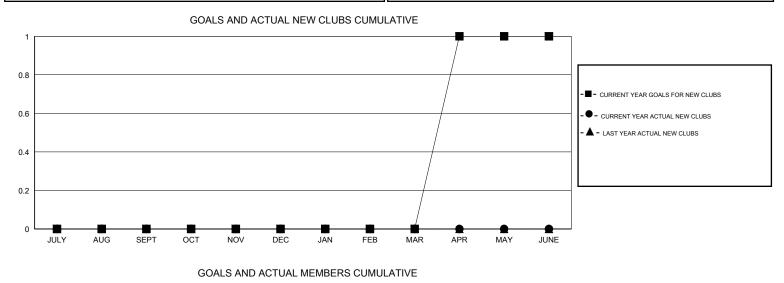

## LOCATION ONTARIO

|                       |                  | Clubs     |                  |                  | Members               |                    |                                     |                    |                  |  |
|-----------------------|------------------|-----------|------------------|------------------|-----------------------|--------------------|-------------------------------------|--------------------|------------------|--|
| RESULTS FOR 2015-2016 |                  |           |                  |                  | RESULTS FOR 2015-2016 |                    |                                     |                    |                  |  |
| QUARTER               | NEW CLUB<br>GOAL | NEW CLUBS | DROPPED<br>CLUBS | NET<br>GAIN/LOSS | QUARTER               | NEW MEMBER<br>GOAL | CHARTER AND<br>NEW MEMBERS<br>ADDED | DROPPED<br>MEMBERS | NET<br>GAIN/LOSS |  |
| JULY/AUG/SEPT         | 0                | 0         | 0                | 0                | JULY/AUG/SEPT         | -25                | 3                                   | 42                 | -39              |  |
| OCT/NOV/DEC           | 0                | 0         | 0                | 0                | OCT/NOV/DEC           | 10                 | 27                                  | 22                 | 5                |  |
| JAN/FEB/MAR           | 0                | 0         | 0                | 0                | JAN/FEB/MAR           | 15                 | 0                                   | 0                  | 0                |  |
| APR/MAY/JUNE          | 1                | 0         | 0                | 0                | APR/MAY/JUNE          | 15                 | 0                                   | 0                  | 0                |  |