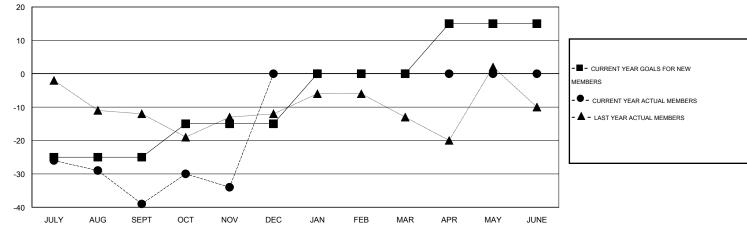

## LOCATION ONTARIO

|                       |                  | Clubs     |                  |                  | Members               |                    |                                     |                    |                  |  |
|-----------------------|------------------|-----------|------------------|------------------|-----------------------|--------------------|-------------------------------------|--------------------|------------------|--|
| RESULTS FOR 2015-2016 |                  |           |                  |                  | RESULTS FOR 2015-2016 |                    |                                     |                    |                  |  |
| QUARTER               | NEW CLUB<br>GOAL | NEW CLUBS | DROPPED<br>CLUBS | NET<br>GAIN/LOSS | QUARTER               | NEW MEMBER<br>GOAL | CHARTER AND<br>NEW MEMBERS<br>ADDED | DROPPED<br>MEMBERS | NET<br>GAIN/LOSS |  |
| JULY/AUG/SEPT         | 0                | 0         | 0                | 0                | JULY/AUG/SEPT         | -25                | 3                                   | 42                 | -39              |  |
| OCT/NOV/DEC           | 0                | 0         | 0                | 0                | OCT/NOV/DEC           | 10                 | 27                                  | 22                 | 5                |  |
| JAN/FEB/MAR           | 0                | 0         | 0                | 0                | JAN/FEB/MAR           | 15                 | 0                                   | 0                  | 0                |  |
| APR/MAY/JUNE          | 1                | 0         | 0                | 0                | APR/MAY/JUNE          | 15                 | 0                                   | 0                  | 0                |  |